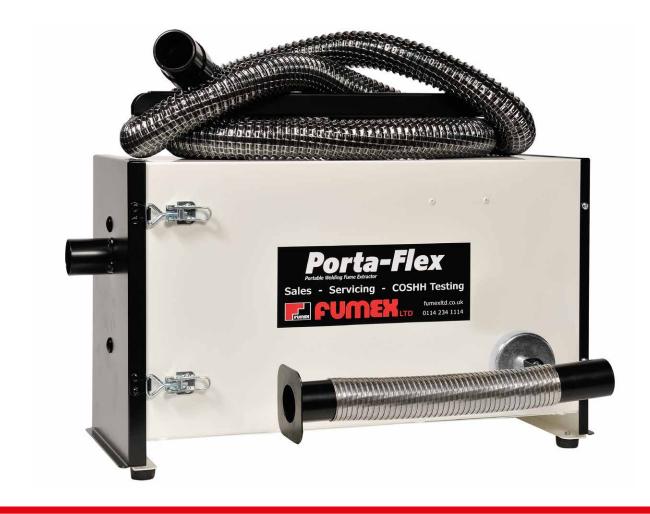

## Porta-Flex 200 & 400

Our Porta-Flex Filtration Units are user-friendly, portable welding fume extractors. The 200 is ideal for occasional/light usage and the 400 for professional use in confined spaces or difficult to reach locations, making it ideal for service and repair work.

The internal filter has superb filtration (optional HEPA filter available) and is easy to replace when required. Weighing in at only 15kg it's easy to carry and utilises the handle as storage for the cable and 2.5m hose.

The Fumex Porta-Flex is supplied complete with cartridge filter, 2.5m hose and 80mm flexible magnetic nozzle.

Porta-Flex 400 with 80mm flexible nozzle

Available in 110V & 240V Porta-Flex 400 Twin motor (1+1kW) 230m3/h Porta-Flex 200 (1kW) 160m<sup>3</sup>h