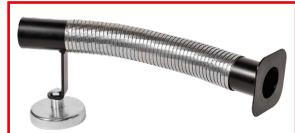

The Fumex Porta-Flex is supplied complete with cartridge filter, 2.5m hose and 80mm flexible magnetic nozzle.

Porta-Flex 400 with 80mm flexible nozzle

Available in 110V & 240V Porta-Flex 400 Twin motor (1+1kW) 230m3/h Porta-Flex 200 (1kW) 160m<sup>3</sup>h

- 2.5m hose included
- 80mm Magnetic nozzle Cartridge Filter included

FUMEX

Fumex Limited, Unit 11/10 Hillfoot Industrial Estate 23 Hoyland Road Sheffield S3 8AB

Tel: 0114 234 1114 Fax: 0114 234 1441 E: info@fumexltd.co.uk W: www.fumexltd.co.uk