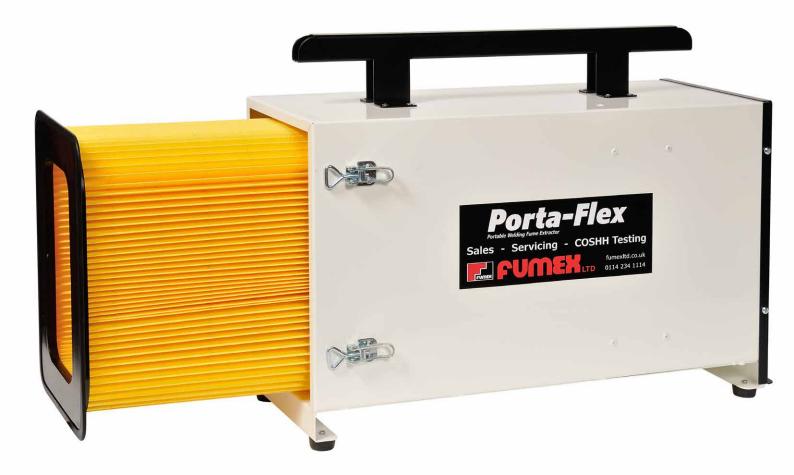

The internal filter has superb filtration (optional HEPA filter available) and is easy to replace when required. Weighing in at only 15kg it's easy to carry and utilises the handle as storage for the cable and 2.5m hose.