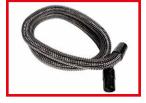

The internal filter has superb filtration (optional HEPA filter available) and is easy to replace when required. Weighing in at only 15kg it's easy to carry and utilises the handle as storage for the cable and 2.5m hose.

The Fumex Porta-Flex is supplied complete with cartridge filter, 2.5m hose and 80mm flexible magnetic nozzle.

Porta-Flex 400 with 80mm flexible nozzle

Available in 110V & 240V Porta-Flex 400 Twin motor (1+1kW) 230m3/h Porta-Flex 200 (1kW) 160m<sup>3</sup>h

- 2.5m hose included
- 80mm Magnetic nozzle Cartridge Filter included

FUMEX

Fumex Limited, Unit 11/10 Hillfoot Industrial Estate 23 Hoyland Road Sheffield S3 8AB

Tel: 0114 234 1114 Fax: 0114 234 1441 E: info@fumexltd.co.uk W: www.fumexltd.co.uk