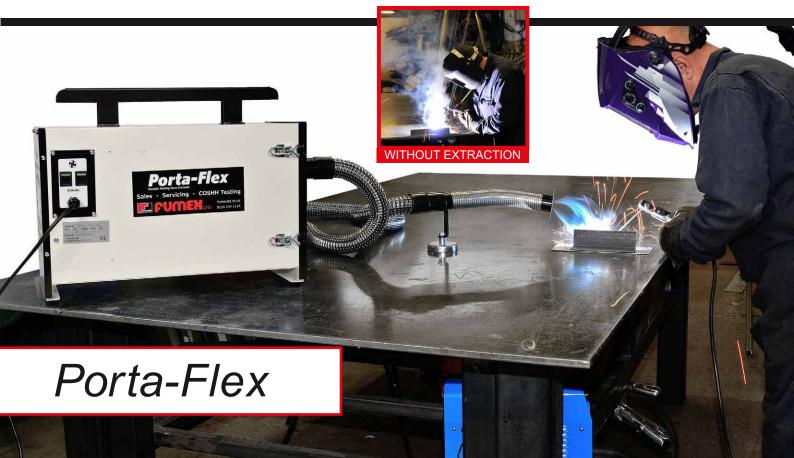

## Porta-Flex 200 & 400

Our Porta-Flex Filtration Units are user-friendly, portable welding fume extractors. The 200 is ideal for occasional/light usage and the 400 for professional use in confined spaces or difficult to reach locations, making it ideal for service and repair work.

The internal filter has superb filtration (optional HEPA filter available) and is easy to replace when required. Weighing in at only 15kg it's easy to carry and utilises the handle as storage for the cable and 2.5m hose.

The Fumex Porta-Flex is supplied complete with cartridge filter, 2.5m hose and 80mm flexible magnetic nozzle.

Porta-Flex 400 with 80mm flexible nozzle

Available in 110V & 240V Porta-Flex 400 Twin motor (1+1kW) 230m3/h Porta-Flex 200 (1kW) 160m<sup>3</sup>h